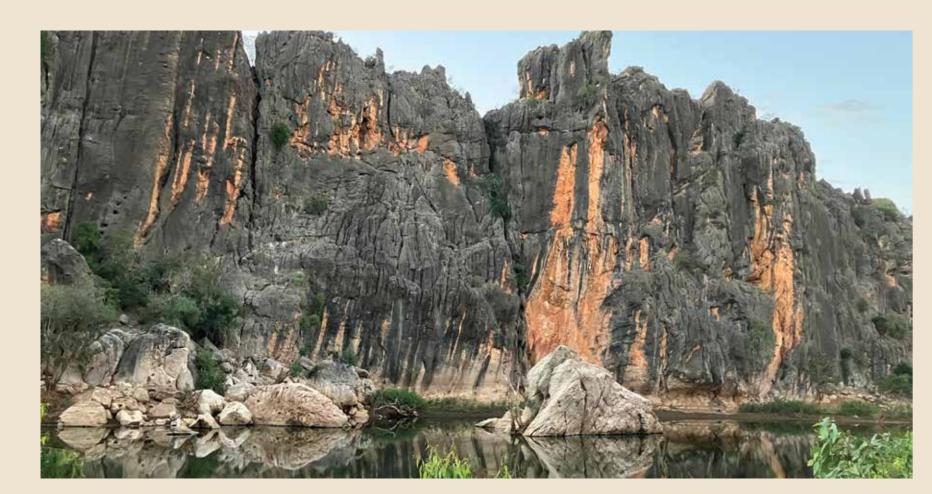

## The Gorge Trail

**Class 4 Difficult** 1.9km return, allow 1.5 hours

This trail takes you into the gorge and along the riverbank of the Lennard River, granting you majestic views of the ancient reef walls. There are sections of soft sand and steep slopes.