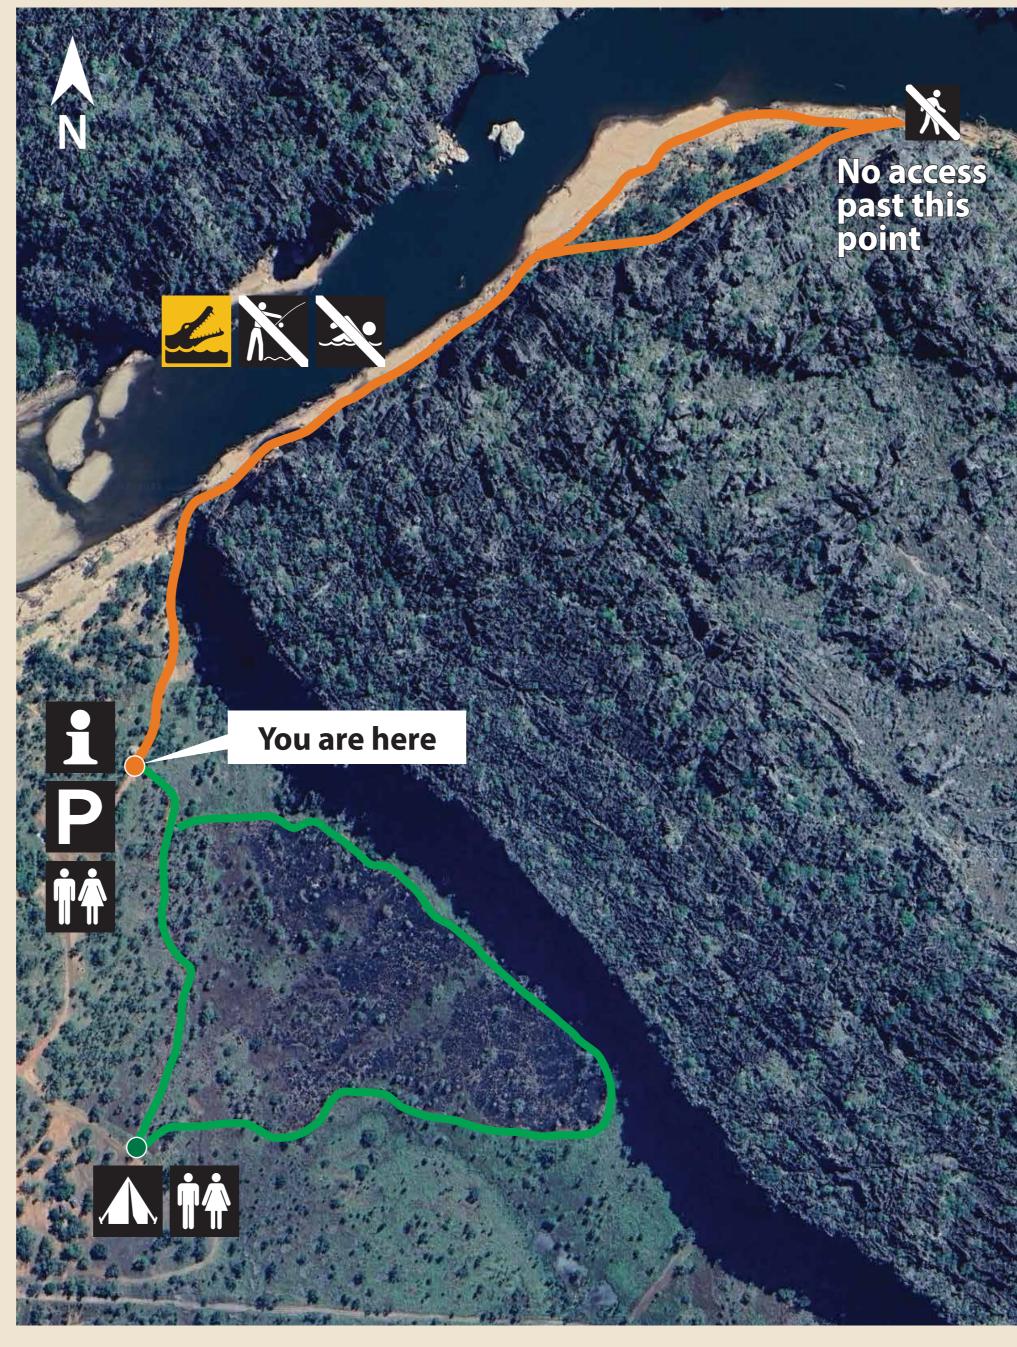

## The Gorge Trail

**Class 4 Difficult** 1.9km return, allow 1.5 hours

This trail takes you into the gorge and along the riverbank of the Lennard River, granting you majestic views of the ancient reef walls. There are sections of soft sand and steep slopes.

### **The Savannah Walk**

**Class 2 Easy** 1km return, allow 30 minutes

This easy walk takes you in a loop through the savannah grasslands with a magnificent view of the Balili (limestone reef). The trail is suitable for walkers of any experience and fitness level.

#### Legend

The Gorge Trail

The Savannah Walk

Camping area

Information gazebo

Crocodiles

#### Walking classes

Extreme

Difficult Difficult