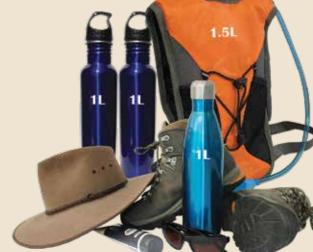

#### **HEAT RISK**

Extreme heat can be experienced in the Kimberley. Temperatures can exceed 40°C.

- Walk in the cooler parts of the day early morning or late afternoon.
- Avoid dehydration regularly sip water. 1 litre per person, per hour.
- Wear a hat, long-sleeved, loose clothing and apply sunscreen.